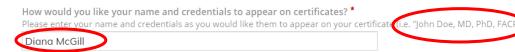

#### Complete "How would you like your name and credentials to appear on certificates?"