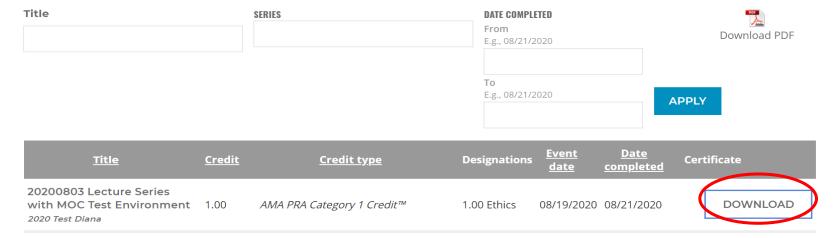

## Access certificate or transcript later.

Click "My Account" from the top of page or in blue navigation menu.

Click "MY ACTIVITIES" from gray navigation menu.

#### Click "Completed Activities" from gray navigation menu.

## **Completed Activities**

Site is under construction, please report issues via the Contact Us.

Enter query and "APPLY" (You will be able to download a PDF of your transcript) or select specific certificate to "DOWNLOAD"