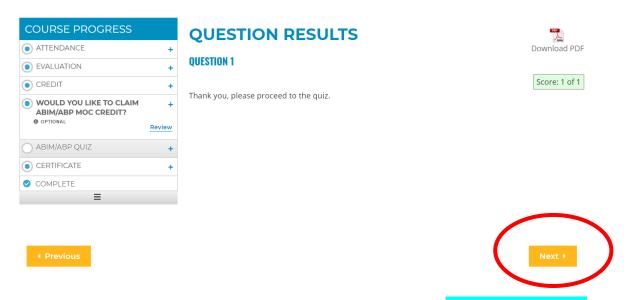

# Question Results will be available, The quiz will be available in the navigation menu. Click "Next"

Complete the quiz. Navigate using the **blue buttons** in the quiz area. You will need to met the standard to claim the credit. Click "Finish" on last question.

## Question Results will be available, you can retake the quiz until you are successful. Click "Next"

### **ABIM/ABP Quiz**

This site was recently developed. If you encounter any issues, please report via Contact Us.

← RETURN TO COURSE HOME VIEW **EDIT** MY RESULTS QUIZ TAKE **COURSE PROGRESS QUESTION RESULTS** ATTENDANCE Download PDF **OUESTION 1** EVALUATION Score: 1 of 1 CREDIT **QUESTION 2** WOULD YOU LIKE TO CLAIM ABIM/ABP MOC CREDIT? Score: 1 of 1 ABIM/ABP QUIZ **OUESTION 3 O OPTIONAL** Review Score: 1 of 1 CERTIFICATE **QUESTION 4** COMPLETE Score: 1 of 1 You have passed the MOC test for this activity. Note: By completing this "quiz" you are giving permission to have your participant completion information submitted to the Accreditation Council for Continuing