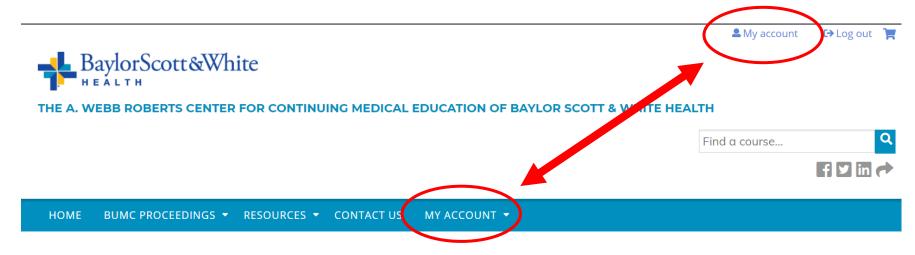

#### Select "MY ACCOUNT" from blue menu bar

#### Select "MY ACTIVITIES" from gray menu bar