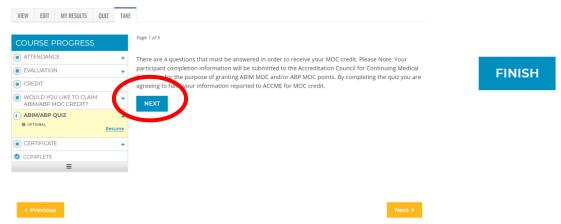

Clicking "Yes will if applicable to this activity, take you directly to the Quiz, which you must complete with a passing score in order to proceed to claiming the credit for this activity.

NOTE: By clicking "Yes" you are giving permission to have your participant completion information submitted to the Accreditation Council for Continuing Medical Education (ACCME).

# Question Results will be available, The quiz will be available in the navigation menu. Click "Next"

Complete the quiz. Navigate using the **blue buttons** in the quiz area. You will need to met the standard to claim the credit. Click "Finish" on last question.