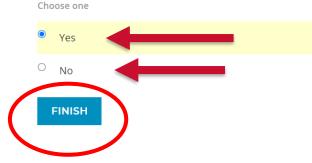

# Select "Certificate," if you will not claim MOC credits "DOWNLOAD CERTIFICATE,"

You will have an option to claim Maintenance of Certification (MOC) credit. Select "Yes" or "No" and click "Finish." <u>NOTE: IF you click next you</u> will need to come back to this object and click finish to move to the quiz.

#### **QUESTION 1**

ARE YOU SEEKING MAINTENANCE OF CERTIFICATION (MOC) POINTS FOR THIS ACTIVITY?

This event, or series, is eligible for MOC Points for PHYSICIANS ONLY.

If you are a physician (MD/DO) who is a member of a board that requires this credit, and you are seeking it for this event, please click "Yes" below. Otherwise, please click "No."