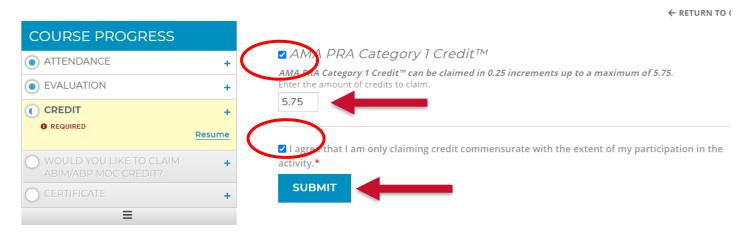

# Select "Credit Types," Enter amount of credits to claim for all that apply. Complete the attestation and Submit.

#### Credit

This site was recently developed. If you encounter any issues, please report via Contact Us.