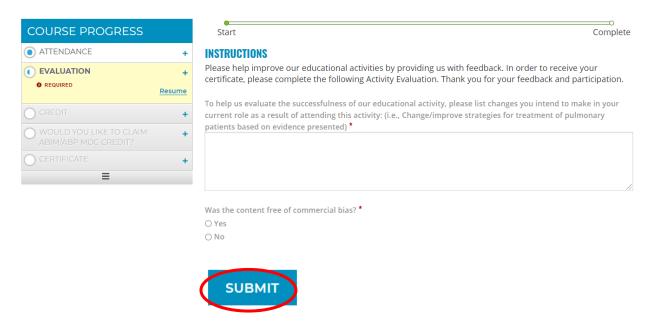

#### Complete the evaluation and click "SUBMIT"

#### **Evaluation completion message will appear click "Next"**