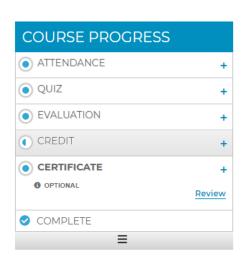

# Select "Certificate," if you will not claim MOC credits "DOWNLOAD CERTIFICATE,"

You will have an option to claim Maintenance of Certification (MOC) credit. Select "Yes" or "No" and click "Finish." <u>NOTE: IF you click next you</u> will need to come back to this object and click finish to move to the quiz.

# Select "Certificate," "DOWNLOAD CERTIFICATE," Review at the bottom of the page.