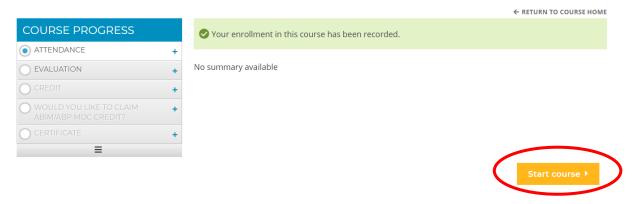

#### Click "Start course" from bottom of the page

This site was recently developed. If you encounter any issues, please report via Contact Us.

#### Attendance message will appear, Click "Next"

#### **Attendance**

This site was recently developed. If you encounter any issues, please report via Contact Us.

You have been marked attended.

← RETURN TO COURSE HOME