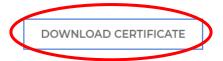

#### "Download Certificate" Button is displayed

MOC CREDIT

CERTIFICATE

O OPTIONAL

Review

DOWNLOAD CERTIFICATE

← RETURN TO COURSE HOME