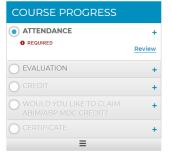

#### Attendance message will appear, Click "Next"

#### **Attendance**

This site was recently developed. If you encounter any issues, please report via Contact Us.

You have been marked attended.

← RETURN TO COURSE HOME