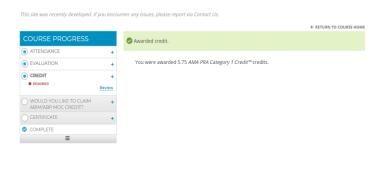

#### Credit awarded message will appear.

#### Awarded credit type will be displayed. Click "Next"

← RETURN TO COURSE HON

Awarded credit.

- You were awarded 5.75 AMA PRA Category 1 Credit™ credits.
- You were awarded 5.75 American Board of Internal Medicine (ABIM) MOC Part 2 Medical Knowledge credits.
- You were awarded 5.75 American Board of Pediatrics (ABP) MOC credits.