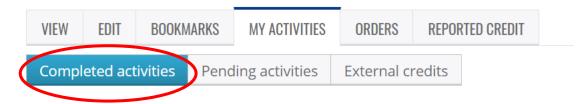

#### Select "MY ACTIVITIES" from gray menu bar

#### Select "Pending activities" from gray sub-menu bar