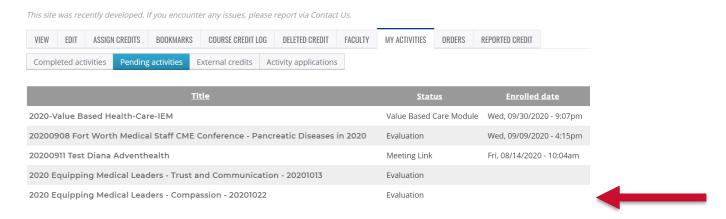

#### Select "Pending activities" from gray sub-menu bar

## **Pending Activities**

Site is under construction, please report issues via the Contact Us.

#### Select activity from list for completion

#### **Pending Activities**