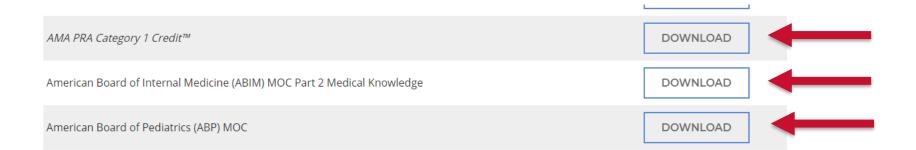

## Select "Credit Type(s)," Enter amount of credits to claim for all that apply. Complete the attestation and Submit.

☑ American Board of Internal Medicine (ABIM) MOC Part 2 Medical Knowledge

American Board of Internal Medicine (ABIM) MOC Part 2 Medical Knowledge can be claimed in 0.25 increments up to a maximum of 5.75.

#### American Board of Pediatrics (ABP) MOC

Ameri an Board of Pediatrics (ABP) MOC can be claimed in 0.25 increments up to a maximum of 5.75.

The the amount of credits to claim.

5.75

This course will be reported to *American Board of Pediatrics* with the following personal information.

#### Awarded credit type will be displayed. Click "Next"

← RETURN TO COURSE HON

Awarded credit.

- You were awarded 5.75 AMA PRA Category 1 Credit™ credits.
- You were awarded 5.75 American Board of Internal Medicine (ABIM) MOC Part 2 Medical Knowledge credits.
- You were awarded 5.75 American Board of Pediatrics (ABP) MOC credits.

# You will be able to download a certificate for each type you have claimed